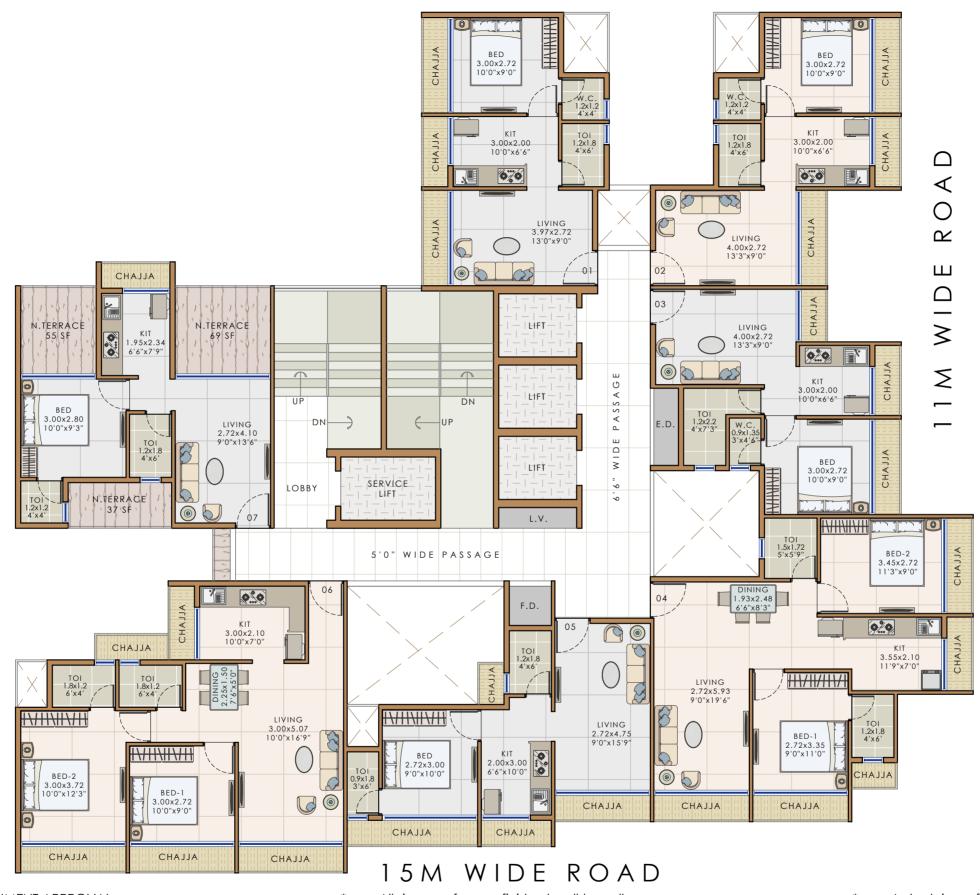

- This is only conceptual layout final layout is subject to CIDCO approval.
- No elevation feature are shown in drawings it will be incorporate at time of executions. \*
- All sizes are from unfinished wall to wall.
  - Room sizes are inclusive of enclose balcony and cub board if provided.
    - Shown dimensions in feet and inches are round off.

Actual sizes of finished unit might be lesser than shown due to plastering, putti, tilling or due structural members like column offset and beam offset.

| 1 10 010 10 110 110 110 110 110 110 110 |                             |              |          |  |
|-----------------------------------------|-----------------------------|--------------|----------|--|
| DEVELOPERS                              | PROJECT NAME AND ADDRESS    | DRAWING NAME | DATE     |  |
|                                         |                             |              | DRAWN BY |  |
|                                         |                             | <u>4TH</u>   |          |  |
|                                         | PLOT NO11, SECTOR-20,TALOJA | FLOOR PLAN   | 1 2      |  |
|                                         |                             |              |          |  |