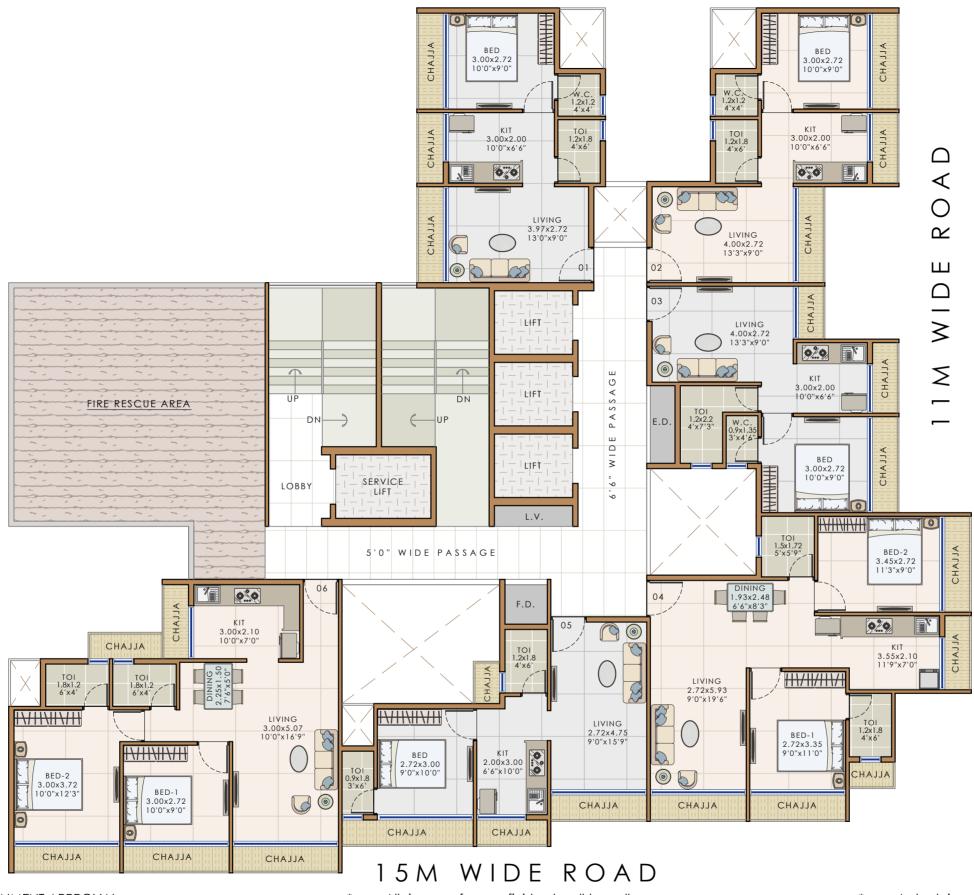

- This is only conceptual layout final layout is subject to CIDCO approval.
- No elevation feature are shown in drawings it will be incorporate at time of executions. \*
- Room sizes are inclusive of enclose balcony and cub board if provided.
  - Shown dimensions in feet and inches are round off.

Actual sizes of finished unit might be lesser than shown due to plastering, putti, tilling or due structural members like column offset and beam offset.

| DEVELOPERS | PROJECT NAME AND ADDRESS    | DRAWING NAME | DATE     |  |
|------------|-----------------------------|--------------|----------|--|
|            |                             |              | DRAWN BY |  |
|            |                             | GROUND       |          |  |
|            | PLOT NO11, SECTOR-20,TALOJA | FLOOR PLAN   | 2        |  |
|            |                             |              |          |  |

|                | 21.03.24 |
|----------------|----------|
|                | PRANALI  |
|                |          |
| STUDIO# 12TH F |          |
| E:INFO@ATULF   |          |

- This is only conceptual layout final layout is subject to CIDCO approval.
- No elevation feature are shown in drawings it will be incorporate at time of executions. \*
- All sizes are from unfinished wall to wall.
  - Room sizes are inclusive of enclose balcony and cub board if provided.
    - Shown dimensions in feet and inches are round off.

Actual sizes of finished unit might be lesser than shown due to plastering, putti, tilling or due structural members like column offset and beam offset.

DEVELOPERS PROJECT NAME AND ADDRESS DRAWING NAME DATE 1ST& 2ND PLOT NO. -11, SECTOR-20, TALOJA FLOOR PLAN