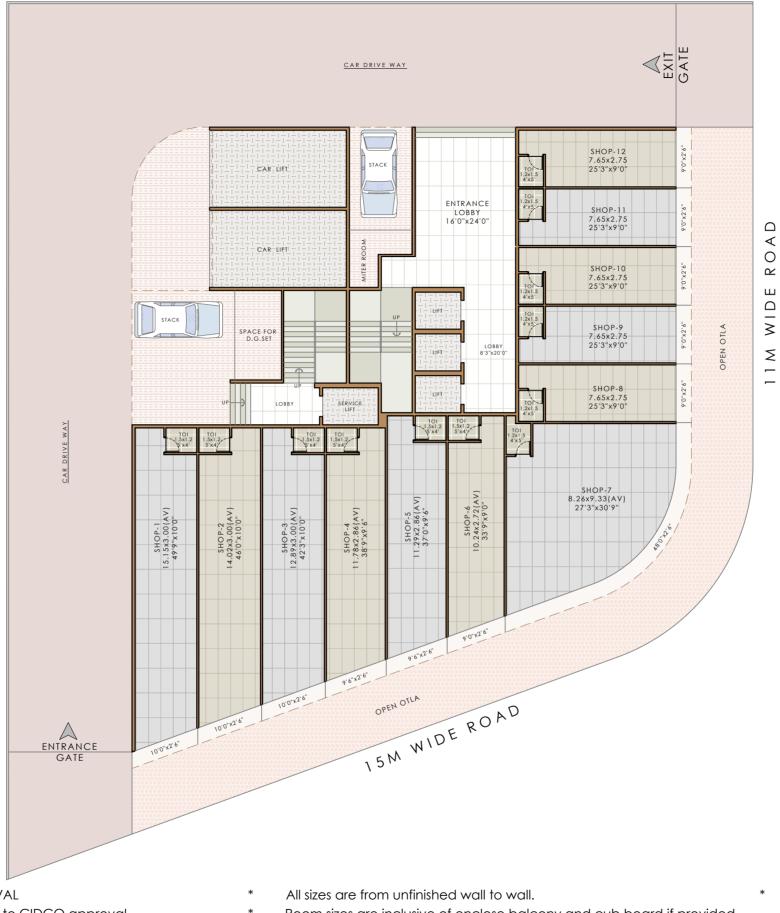

- This is only conceptual layout final layout is subject to CIDCO approval.
- No elevation feature are shown in drawings it will be incorporate at time of executions. \*
- Room sizes are inclusive of enclose balcony and cub board if provided.
  - Shown dimensions in feet and inches are round off.

Actual sizes of finished unit might be lesser than shown due to plastering, putti, tilling or due structural members like column offset and beam offset.

| DEVELOPERS | PROJECT NAME AND ADDRESS    | DRAWING NAME | DATE     |  |
|------------|-----------------------------|--------------|----------|--|
|            |                             |              | DRAWN BY |  |
|            |                             | GROUND       |          |  |
|            | PLOT NO11, SECTOR-20,TALOJA | FLOOR PLAN   | 2        |  |
|            |                             |              |          |  |