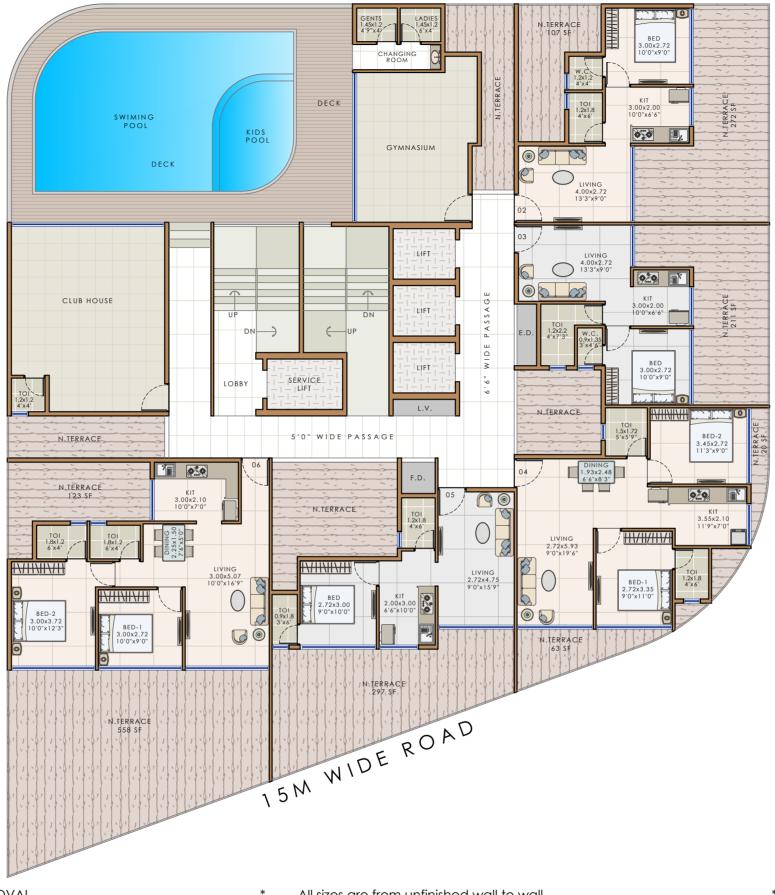

- This is only conceptual layout final layout is subject to CIDCO approval.
- No elevation feature are shown in drawings it will be incorporate at time of executions. \*
- Room sizes are inclusive of enclose balcony and cub board if provided.
  - Shown dimensions in feet and inches are round off.

Actual sizes of finished unit might be lesser than shown due to plastering, putti, tilling or due structural members like column offset and beam offset.

| DEVELOPERS | PROJECT NAME AND ADDRESS    | DRAWING NAME | DATE     |  |
|------------|-----------------------------|--------------|----------|--|
|            |                             |              | DRAWN BY |  |
|            |                             | GROUND       |          |  |
|            | PLOT NO11, SECTOR-20,TALOJA | FLOOR PLAN   | 2        |  |
|            |                             |              |          |  |