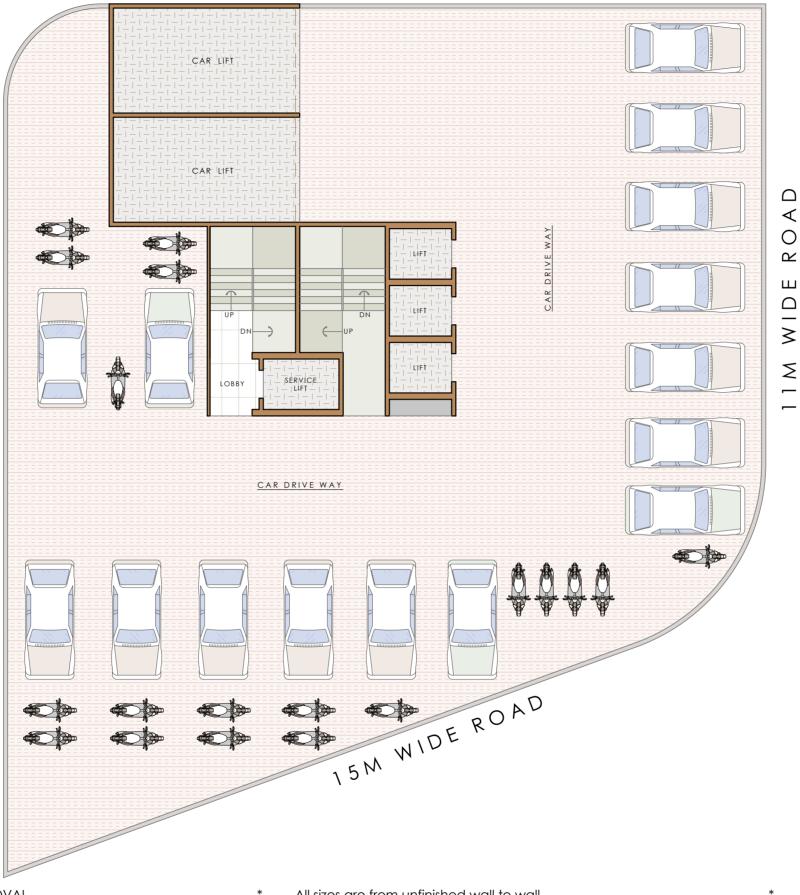

Actual sizes of finished unit might be lesser than shown due to plastering, putti, tilling or due structural members like column offset and beam offset.

DEVELOPERS PROJECT NAME AND ADDRESS DRAWING NAME DATE 1ST& 2ND PLOT NO. -11, SECTOR-20, TALOJA FLOOR PLAN