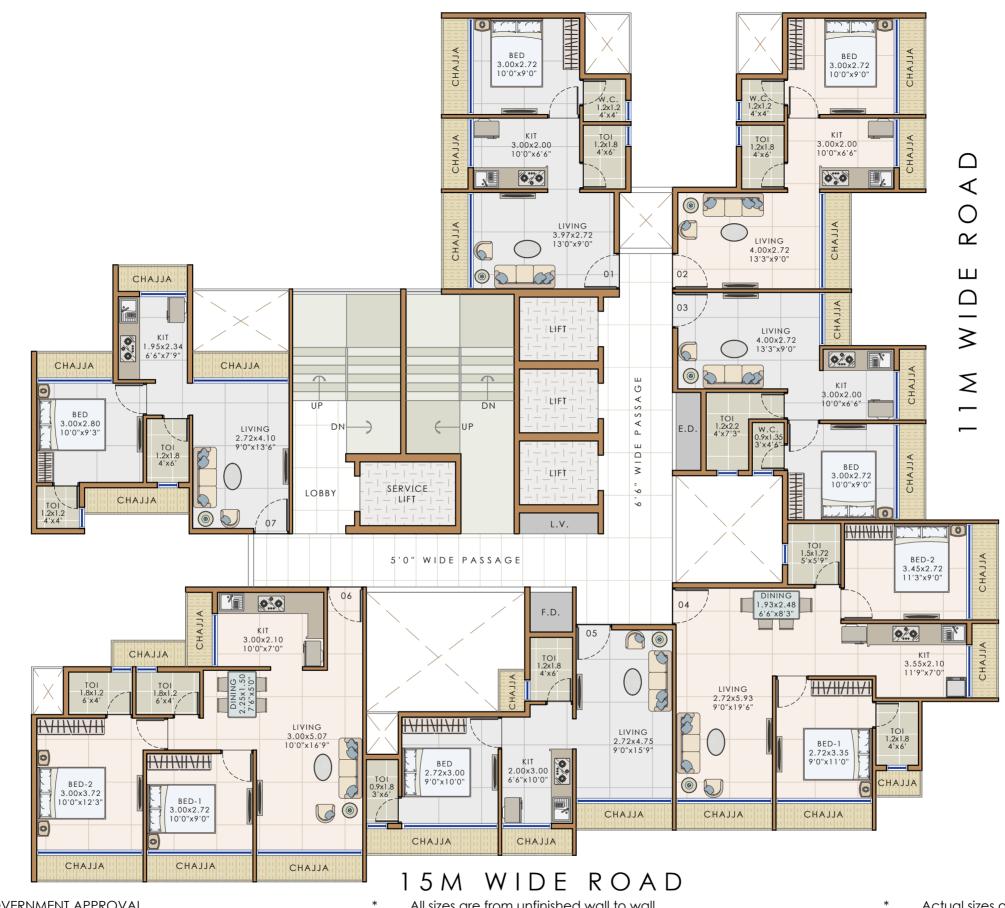

- This is only conceptual layout final layout is subject to CIDCO approval.
- No elevation feature are shown in drawings it will be incorporate at time of executions.
- All sizes are from unfinished wall to wall.
- Room sizes are inclusive of enclose balcony and cub board if provided.
  - Shown dimensions in feet and inches are round off.

Actual sizes of finished unit might be lesser than shown due to plastering, putti, tilling or due structural members like column offset and beam offset.

DRAWING NAME DEVELOPERS PROJECT NAME AND ADDRESS PLOT NO. -11, SECTOR-20, TALOJA FLOOR PLAN

DATE DRAWN BY PRANALI 6TH,7,9,10,11,12,14,15,16,17,19 20,21& 22ND 1

MOB: +91 22 3100 5500

- This is only conceptual layout final layout is subject to CIDCO approval.
- No elevation feature are shown in drawings it will be incorporate at time of executions.
- All sizes are from unfinished wall to wall.
- Room sizes are inclusive of enclose balcony and cub board if provided.
- Shown dimensions in feet and inches are round off.