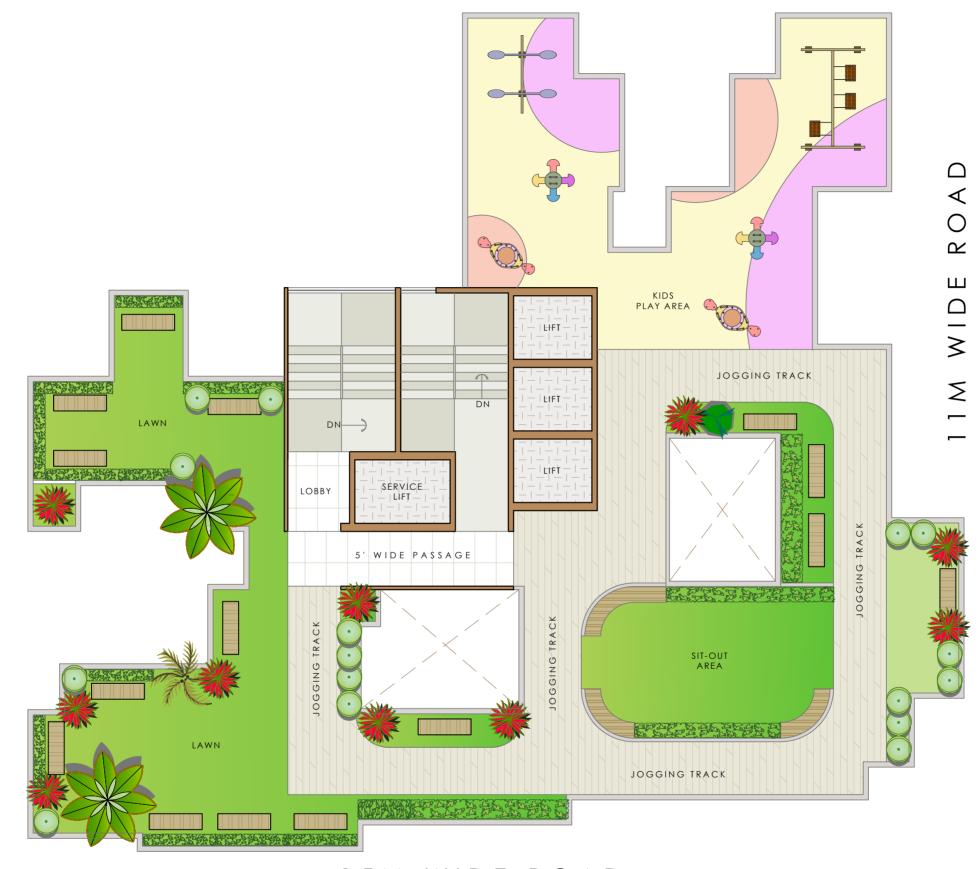

Actual sizes of finished unit might be lesser than shown due to plastering, putti, tilling or due structural members like column offset and beam offset.

| DEVELOPERS | DEVELOPERS PROJECT NAME AND ADDRESS DRAWING NAME |                |          | 21.03.24 |  |
|------------|--------------------------------------------------|----------------|----------|----------|--|
|            |                                                  |                | DRAWN BY | PRANALI  |  |
|            |                                                  | <u>TERRACE</u> |          |          |  |
|            | PLOT NO11, SECTOR-20,TALOJA                      | FLOOR PLAN     | 1        |          |  |
|            |                                                  |                |          |          |  |