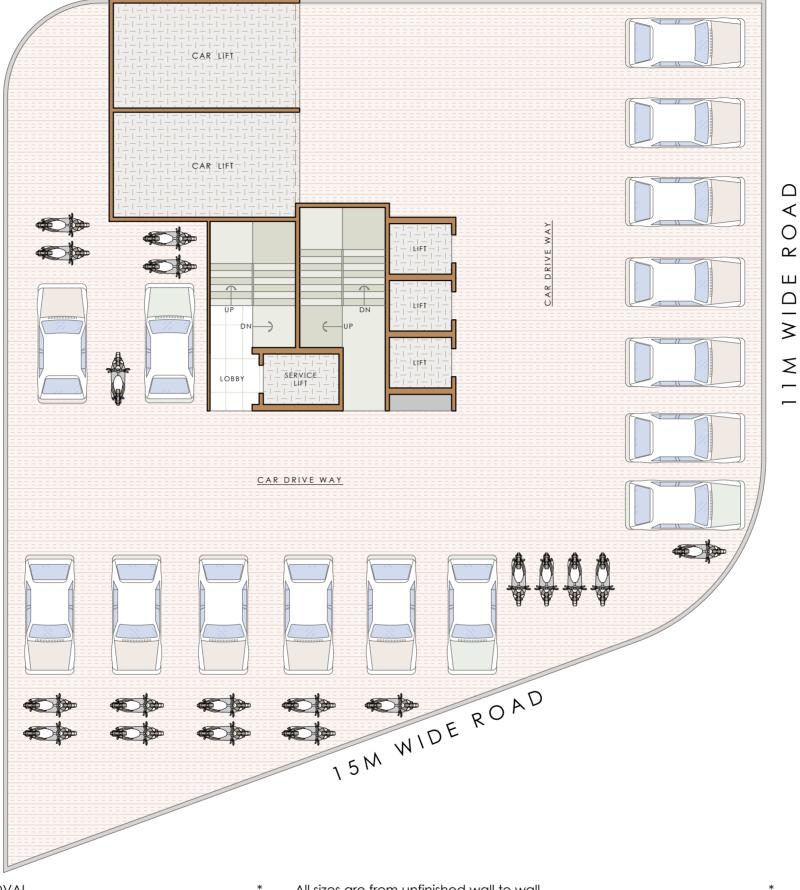

Actual sizes of finished unit might be lesser than shown due to plastering, putti, tilling or due structural members like column offset and beam offset.

DEVELOPERS PROJECT NAME AND ADDRESS DRAWING NAME DATE 1ST& 2ND PLOT NO. -11, SECTOR-20, TALOJA FLOOR PLAN