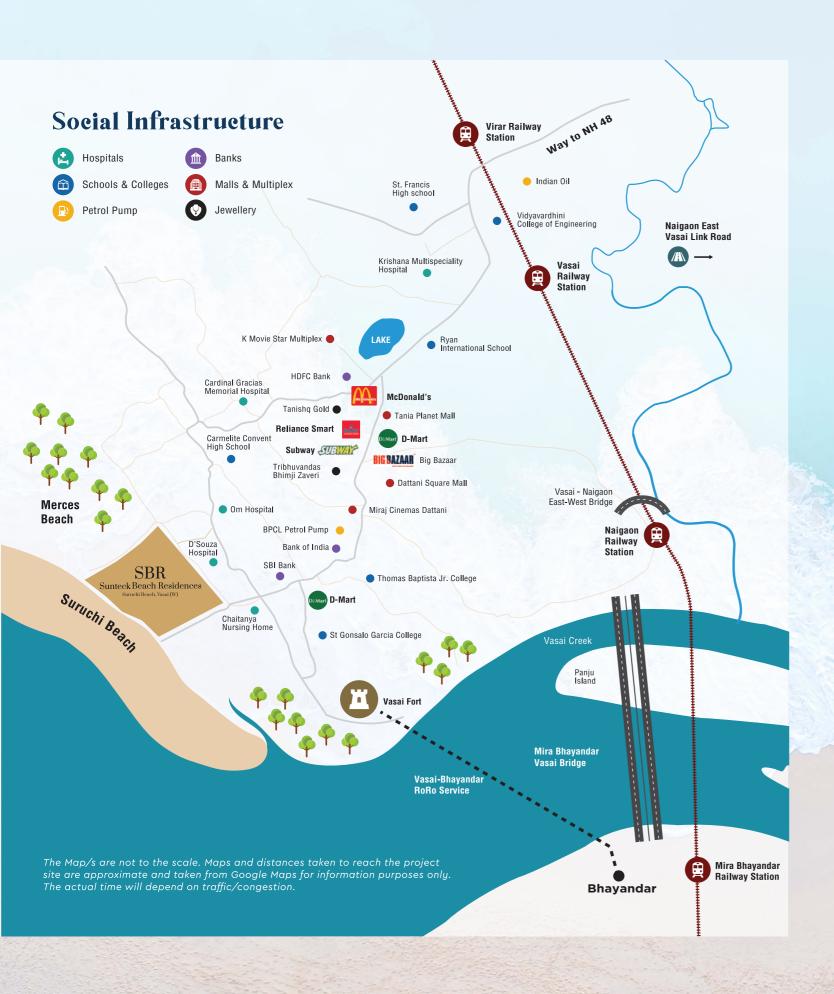

### Excellent Location with Major Upcoming Infrastructure

### **Project Name**

### **Details**

23 km long purple metro line from Shivaji Chowk (Mira Road) to Virar, enhancing overall MMR connectivity

29.2 km freeway to connect Marine Lines to Kandivali, enhancing the connectivity to the Western Suburbs and the island city.

Mumbai's ring road includes the Mumbai-Trans Harbour Link, Virar-Alibaug Corridor, Vasai-Mira-Bhayandar Bridge, and Versova-Virar Sea Link, enhancing the connectivity to the rest of the city through multiple modes.

Improving connectivity between Ahmedabad & Mumbai.

A USD 90 Bn project with Japan's financial & technical aid, covering 1483 km between Delhi and Mumbai, boosting economic profile of the location